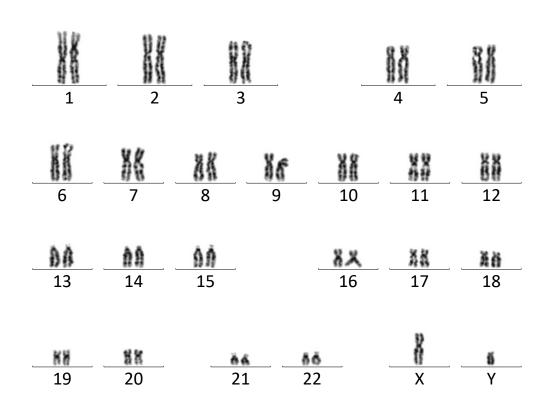

Referral Reason: Karyotyping

Banding: GTG

**Band Resolution: 450** 

Screened: 25

Karyotyped: 10

Modal Number: 46

Autosomes: Normal

Sex Chromosomes: XY

**Karyotype:** 46,XY[25]

Impression:

Normal Karyotype

Note: Analysis is based on the sample received in the laboratory.

Analysed by

Dr. Nidhi R.

Cytogeneticist KMC-83496

Authorized by