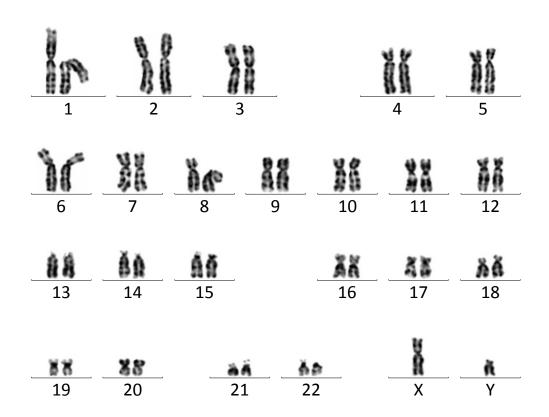

Referral Reason: Karyotyping

Banding: GTG Band Resolution: 550 Screened: 20 Karyotyped: 10

Modal Number: 46 Autosomes: Normal Sex Chromosomes: XY

Karyotype: 46,XY[20]

Impression:

Normal Karyotype

Note: Analysis is based on the sample received in the laboratory.