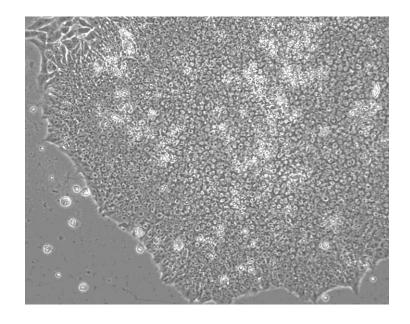

# Certificate of analysis

SFC-810-03-01

#### Source of fibroblasts

SF810 fibroblasts delivered from Oxford April 2013

## Flow cytometric analysis

Not enough cells to perform this analysis due to line being refractory to EDTA treatment (see last page)

# CytoSNP analysis

Not enough cells to perform this analysis due to line being refractory to EDTA treatment (see last page)

#### Observations

iPSC line refractory to matrigel expansion Stembancc coordinators WP3 package agreed to provide 3 vials of this cell line



SFC810-03-01 p21 5X magnification prior to freezing Mechanical passage



SFC810-03-01 p21 10X magnification prior to freezing Mechanical passage

### Do not passage with EDTA/accutase



EDTA treatment results in differentiation