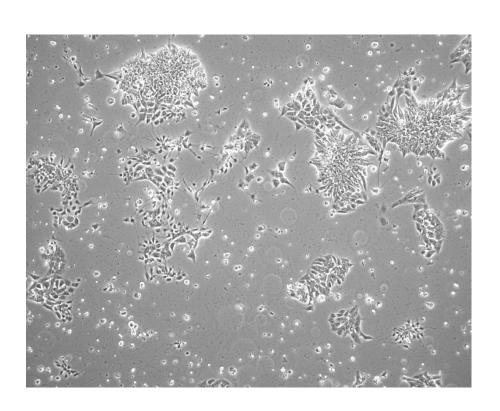

### Do not passage with EDTA/accutase

EDTA treatment results in differentiation