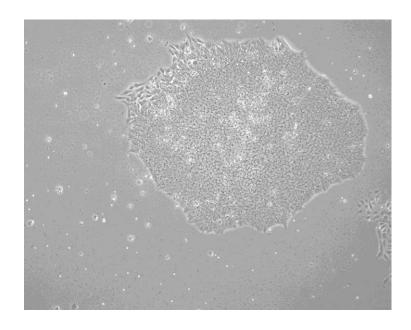

#### Observations

iPSC line refractory to matrigel expansion Stembancc coordinators WP3 package agreed to provide 3 vials of this cell line

SFC810-03-01 p21 5X magnification prior to freezing Mechanical passage