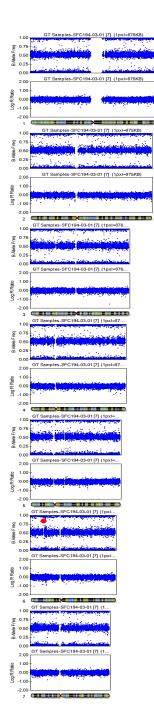

## SNP analysis according to WP3 SOP Preparation of DNA and RNA samples for Illumina arrays

• Passage 10

GT Samples-SFC19..

GT Samples-SFC19

GT Samples-SFC

GT Samples-SFC

16

GT Samples-SF.

0.00

<u>ප</u> -1.00

-2.00

월 -1.00

Red dot: Abnormality detected (insertion)