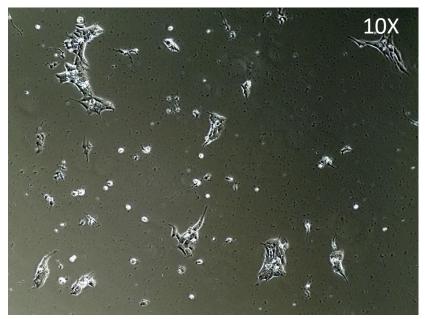

# Viability post-thaw and Morphology according to SOP19 passage 10

- Cell count immediately post-thaw: 1,5M
- Viability immediately post-thaw: 79%

Photo at 48h post-thaw:

Photo at day 5 post-thaw:

Sendai clearance according to WP3 SOP15: undetectable at passage 10