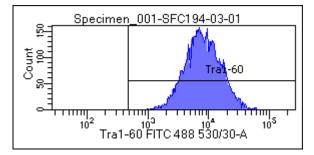

## Flow cytometric analysis according to WP3 SOP 20 and 21 passage 10

Tra-1-60: 99.9%