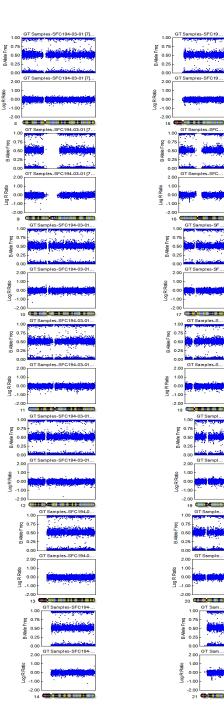

## SNP analysis according to WP3 SOP Preparation of DNA and RNA samples for Illumina arrays

• Passage 10

GT Samples-SFC19..

GT Samples-SFC19

GT Samples-SFC

GT Samples-SFC

16

GT Samples-SF.

GT Samples-SF

17

GT Samples-S.

GT Samples-S

18

GT Sampl.

GT Sampl

19

GT Sample

GT Sample

20

GT Sam

GT Sam

T.

21

1.00