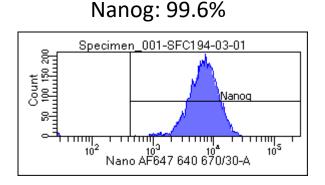

## Flow cytometric analysis according to WP3 SOP 20 and 21 passage 10

Tra-1-60: 99.9%