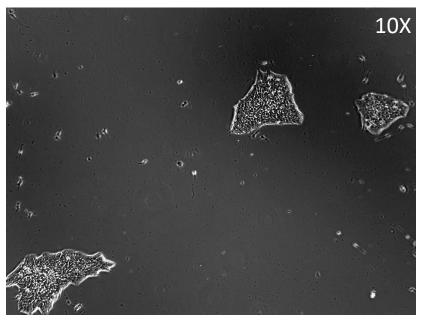

# Viability post-thaw and Morphology according to SOP19 passage 10

- Cell count immediately post-thaw: 1,5M
- Viability immediately post-thaw: 79%

Photo at 48h post-thaw:

Photo at day 5 post-thaw:

Sendai clearance according to WP3 SOP15: undetectable at passage 10