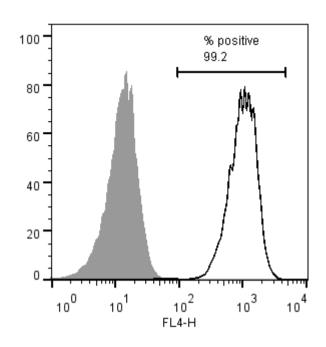

p; SeV-Myc 532bp; Actin 623bp

# Mycoplasma Test: According to MycoAlert Lonza LT07-318 undetectable at passage 11

| Sample       | Passage<br>number | Initial | Reading 1 | Reading 2 | Ratio/Status |
|--------------|-------------------|---------|-----------|-----------|--------------|
| +ve control  |                   |         | 5.477     | 116.6     | 21.29        |
| -ve control  |                   |         | 6.458     | 1.612     | 0.25         |
| SFC061-03-07 | p11               | υV      | 1.591     | 0.845     | 0.53         |

#### Results mean

Ratio 0 - 0.999 negative for mycoplasma

Ratio 1 - 1.3 Borderline Result (retest required)

Ratio above 1.3 positive for mycoplasma

# Flow cytometric analysis according to WP3 SOP 20 and 21 passage p11

Tra-1-60:



#### **NANOG:**



# SNP analysis according to WP3 SOP Preparation of DNA and RNA samples for Illumina arrays

- Passage p11
- Identity to parent fibroblasts confirmed
- Karyotype abnormalities: none detected
- For details and raw data see StemDB