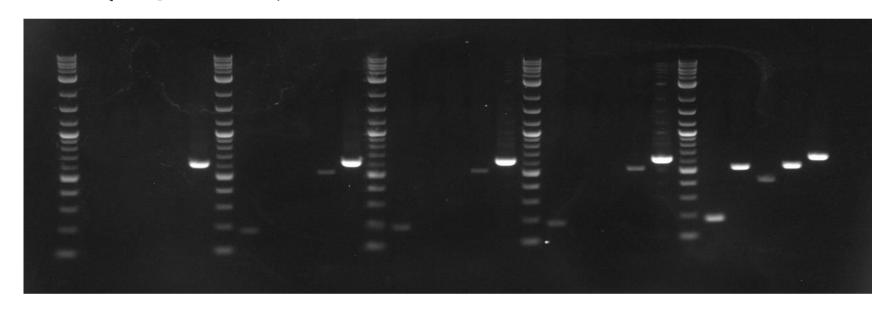

# Sendai clearance: according to WP3 SOP15 undetectable at passage p11

22 Sendai de r Sendai virus KITA CINY Actin 22 Sendai virus KITA CINY Actin 22 Sendai virus KITA CINY Actin 24 Sendai virus KITA CINY Actin 24 Sendai virus KITA CINY Actin Actin

SFC061-03-07

SFCxxx-xx-xx

SFCxxx-xx-xx

SFCxxx-xx-xx

+ control

Product sizes: SeV 181bp; KOS 528bp; SeV-Klf 410bp; SeV-Myc 532bp; Actin 623bp