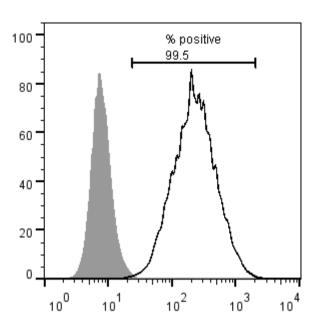

# Flow cytometric analysis according to WP3 SOP 20 and 21 passage p11

Tra-1-60: