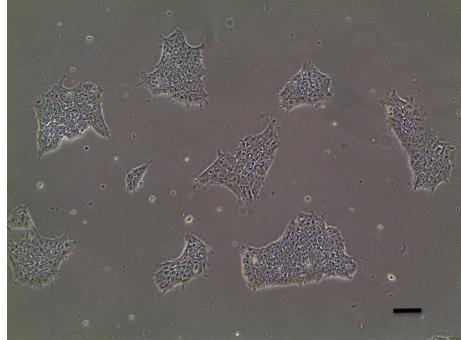

### Viability post-thaw and Morphology according to SOP19 passage 11

- Cell count immediately post-thaw 0.95 x 10<sup>6</sup>
- Viability immediately post-thaw 91%
- Photo at 24h and day 3 post-thaw (scale bar = 100μm):

24h post-thaw 80% plated

Day 3 post-thaw 20% plated