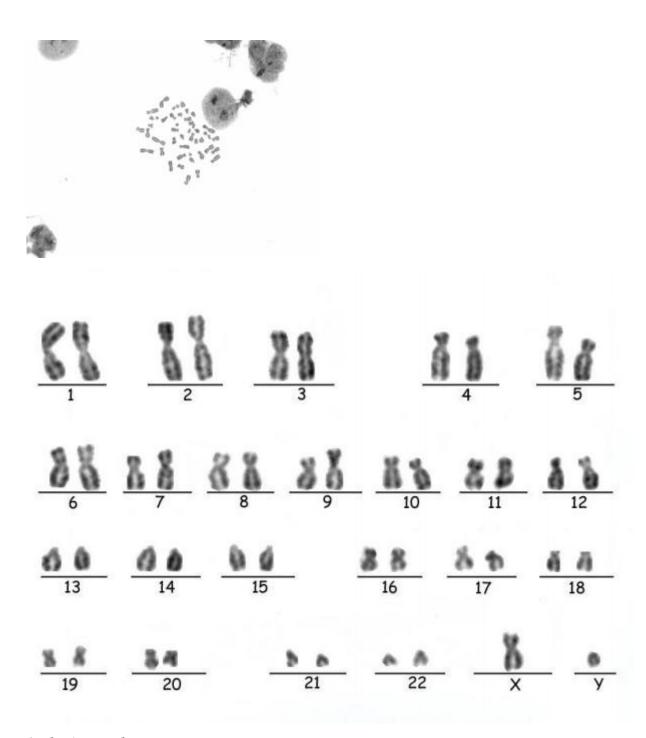

## Karyotype Analysis Report

Sample number: WYU-G6

|                                 | Chromosome<br>number<br>2n<46 | Chromosome<br>number<br>2n=46 | Chromosome<br>number<br>2n>46 |
|---------------------------------|-------------------------------|-------------------------------|-------------------------------|
| The actual number of karyotypes | 0                             | 11                            | 0                             |
| Proportion                      | 0%                            | 100%                          | 0%                            |

Analysis result: 46,XY

Report date: 2025-03-18

Note: The experiment was conducted using G-banding karyotype analysis. The cell line was a diploid karyotype. The test results are only valid for the submitted sample. The report is only provided for scientific research reference.

## Karyotype Analysis Picture

Sample number: WYU-G6

Analysis result: 46,XY

Analysis result: 2025-03-18

Note:no chromosomal abnormalities were observed.