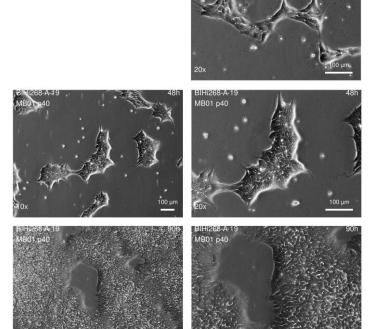

An aliquot of the master cell bank was thawed and monitored during antibiotics-free cultivation. ROCK inhibitor was used only during the first 24 hours.

## **Conclusion:**

Cells from the cell bank show a good post-bank recovery after thawing and getting confluent within one week.

The cell line BIHi268-A-19 MB01 shows typical morphology of undifferentiated hPSC.