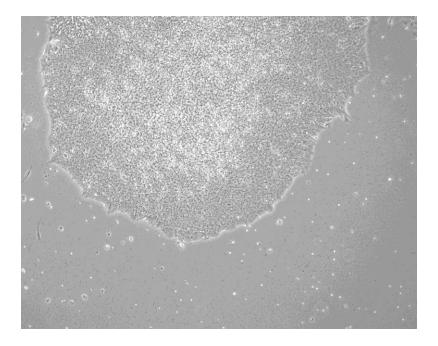

### Observations

iPSC line refractory to matrigel expansion Stembancc coordinators WP3 package agreed to provide 2 vials of this cell line

SFC810-03-02 p23 5X magnification prior to freezing Mechanical passage