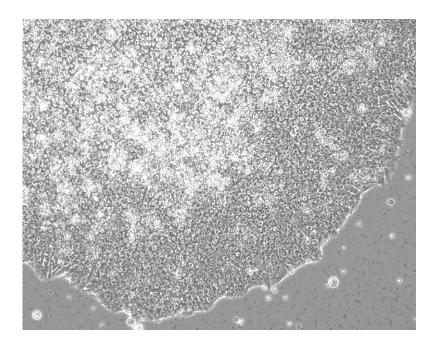

#### Certificate of analysis

SFC-810-03-02

### Source of fibroblasts

SF810 fibroblasts delivered from Oxford April 2013

# Flow cytometric analysis

Not enough cells to perform this analysis due to line being refractory to EDTA treatment (see last page)

# CytoSNP analysis

Not enough cells to perform this analysis due to line being refractory to EDTA treatment (see last page)

### Observations

iPSC line refractory to matrigel expansion Stembancc coordinators WP3 package agreed to provide 2 vials of this cell line



SFC810-03-02 p23 5X magnification prior to freezing Mechanical passage



SFC810-03-02 p23 10X magnification prior to freezing Mechanical passage

# Do not passage with EDTA!



EDTA treatment results in differentiation