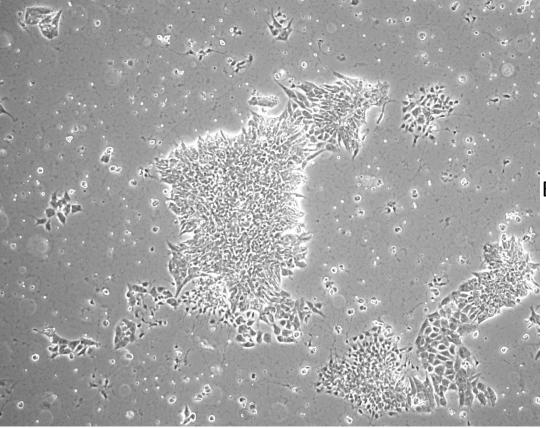

# Flow cytometric analysis

Not enough cells to perform this analysis due to line being refractory to EDTA treatment (see last page)

# CytoSNP analysis

Not enough cells to perform this analysis due to line being refractory to EDTA treatment (see last page)

# Do not passage with EDTA!

EDTA treatment results in differentiation