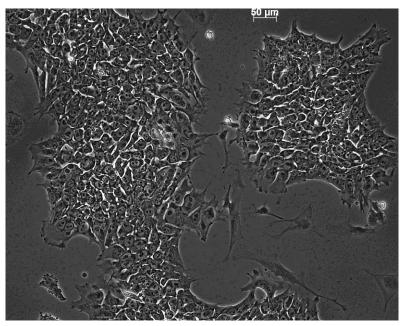

## Viability post-thaw and Morphology according to SOP19 passage 13

- Cell count immediately post-thaw: 1.5x10<sup>6</sup>cells
- Viability immediately post-thaw: 90%
- Photo 72h & 5days post-thaw

#### 72h Post Thaw x10

Sendai clearance: according to WP3 SOP15 undetectable at passage 13