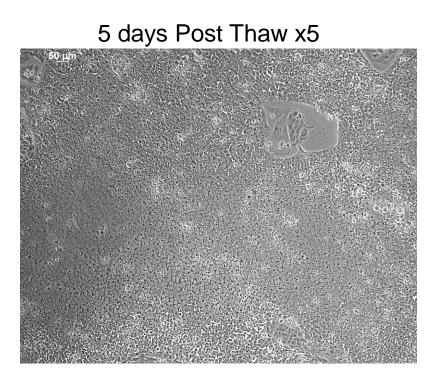

## Viability post-thaw and Morphology according to SOP19 passage 13

- Cell count immediately post-thaw: 1.5x10<sup>6</sup>cells
- Viability immediately post-thaw: 90%
- Photo 72h & 5days post-thaw