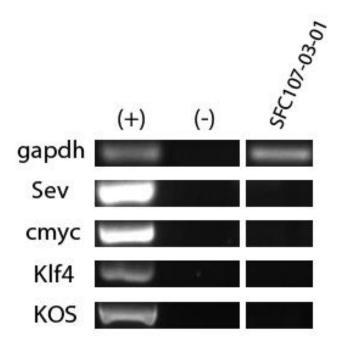

#### 72h Post Thaw x10

Sendai clearance: according to WP3 SOP15 undetectable at passage 13