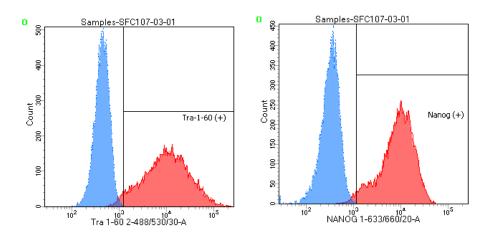

### Flow cytometric analysis according to WP3 SOP 20 and 21 passage 13

| Tube: SFC107-03-01     |         |         |        |
|------------------------|---------|---------|--------|
| Population             | #Events | %Parent | %Total |
| All Events             | 20,000  | ####    | 100.0  |
| Cells                  | 12,033  | 60.2    | 60.2   |
| Tra-1-60 (+)           | 11,571  | 96.2    | 57.9   |
| Nanog (+)              | 11,687  | 97.1    | 58.4   |
| Samples/107/All Events | 20,000  | ####    | 100.0  |
| Samples/107/P1         | 11,819  | 59.1    | 59.1   |